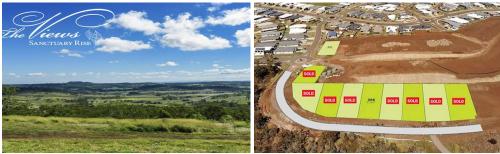

## The Views Sanctuary Rise, Cranley

BLOCKS ARE SELLING FAST !! 1 BLOCK LEFT !! BE QUICK !!!

Don't miss out on the opportunity to secure your piece of paradise at The Views @ Sanctuary Rise in Cranley. This exclusive estate is located in Toowoomba's western growth corridor, offering a prime location with easy access to Shopping Centres, Schools, Shops, and the exciting redevelopment of the new Toowoomba Base Hospital, which is already underway.

Trevor Manteufel M 0407 610 818

**RE/MAX Success, Toowoomba** 

block perfect size to build your new home without feeling hemmed in like some other estates.

Lots 311 and 228 are currently under contract

One of the standout features of The Views @ Sanctuary Rise is the breathtaking 180-degree views to the North, East, and West. Imagine waking up every day to panoramic vistas that will leave you in awe. Whether it's the morning sun, the stunning sunset, or the beauty of the surrounding nature, these views will captivate and inspire you.

The icing on the cake is that every block at The Views @ Sanctuary Rise overlooks 180 acres of pristine nature reserve, providing a tranquil and picturesque backdrop to your new home. Immerse yourself in the beauty of nature and enjoy the peace and serenity that comes with living in this remarkable setting.