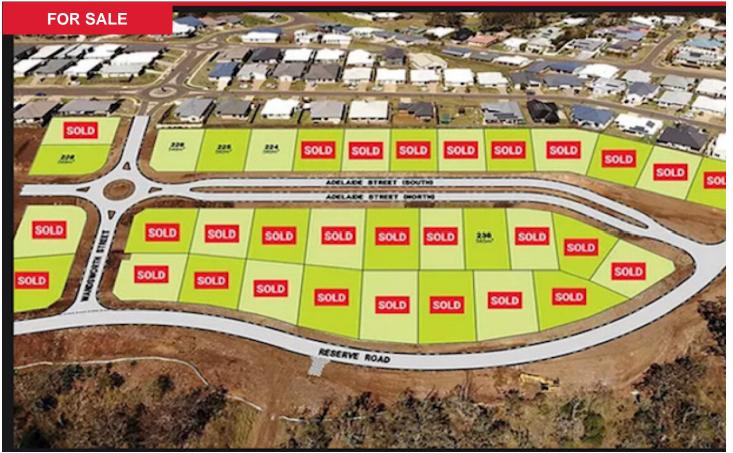

With only 1 block left, time is of the essence. Act now to secure your dream block of land and be a part of this thriving community. The block is 549m2, you'll find this

Price: Prices range from \$220,000 to \$228,000 View: remax.com.au/property-details/20454194

Trevor Manteufel M 0407 610 818

**RE/MAX Success, Toowoomba** 

block perfect size to build your new home without feeling hemmed in like some other estates.

Lots 311 and 228 are currently under contract

One of the standout features of The Views @ Sanctuary Rise is the breathtaking 180-degree views to the North, East, and West. Imagine waking up every day to panoramic vistas that will leave you in awe. Whether it's the morning sun, the stunning sunset, or the beauty of the surrounding nature, these views will captivate and inspire you.

All blocks are fully registered and ready to build on, offering you the opportunity to start your dream home construction without delay. Price for this remaining block is \$220,000, representing exceptional value for such a desirable location.